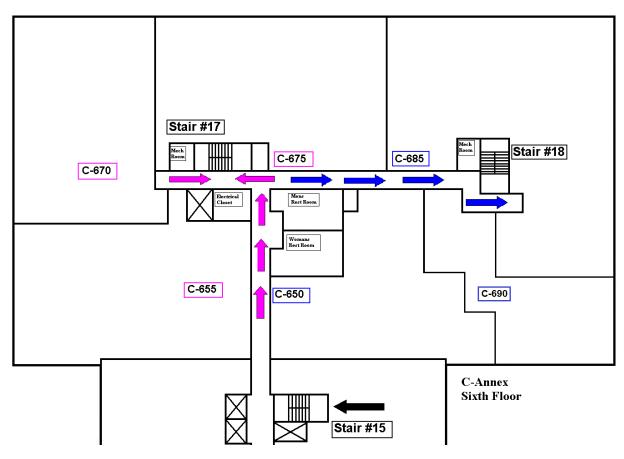

## **Evacuation Routes** Building C Annex – 6th Floor

C-650, C-685 & C-690 **SUITES:** 

Evacuation routes are determined by the location of the emergency.

If your primary evacuation route is not accessible evacuate via the secondary route.

**Primary: Use Stairwell #18** 

Exit the Rear of Building to Drive

Follow Drive to Garage B

Take Stairs into 3<sup>rd</sup> Level of Garage B Assemble on the 3<sup>rd</sup> Level of Garage B

**Secondary: Use Stairwell #17** 

Exit the Rear of Building to Drive

Follow Drive to Garage B
Take Stairs into 3<sup>rd</sup> Level of Garage B
Assemble on the 3<sup>rd</sup> Level of Garage B

01/15 Date: